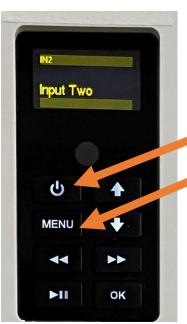

Turn on the Controller

Power button

Use the Menu button to select your input 1, 2, 3, 4 for iphones, etc.

The  $\uparrow \downarrow$  buttons are for navigating through the options and can control the volume when there is no menu open.