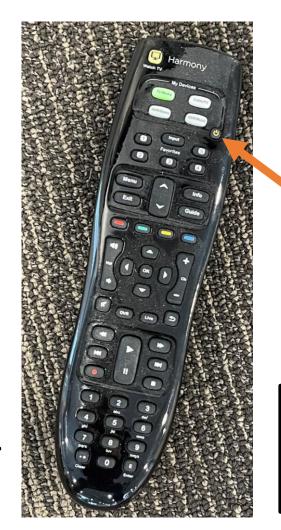

#### **Projector**

Point the Projector remote at the projector to turn it on. Wait a minute for it to warm up.

Use this button to turn on the projector.

(sound system page) for sound

Use this cable for slide shows/etc It goes in the wall under the screen.