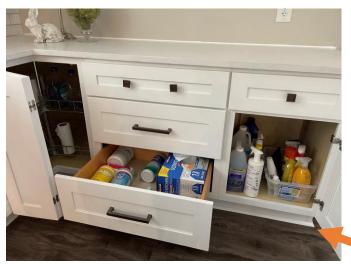

#### Time to Clean Up

A mop and broom are located in the Kitchen closet.

Please be sure to empty ALL the trash. Trash cans are located at the circular drive (in front of the clubhouse).