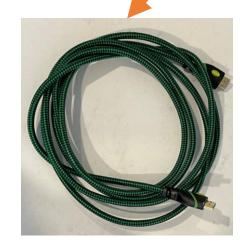

#### **Projector**

Point the Projector remote at the projector to turn it on. Wait a minute for it to warm up.

Use this button to turn on the projector.

(sound system page) for sound

Use this cable for slide shows/etc It goes in the wall under the screen.

#### Sound System

There are 4 areas for the sound system:

- Outdoors
- Kitchen
- Fireplace
- Main Room

Connect your music source using the Purple Cable.

There is an IPhone attachment on the cable if you need it. (Please make sure it stays in the drawer to the left of the fireplace if not needed.)