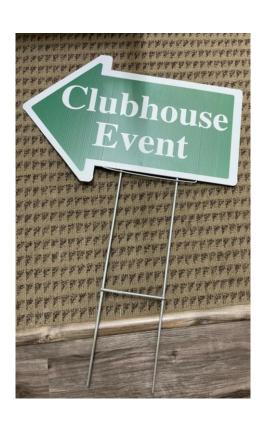

#### **Clubhouse Events**

There are 5 Clubhouse Event signs in the closet to the right of the fireplace. Feel free to use them on the property to direct guests.

Please put them back before the end of your event.