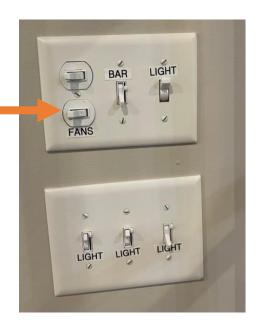

# Fans and Fireplace

The fireplace can be turned on by flipping the switch up and then using the remote (located in drawer to right of fireplace).

The Fans can be turned on by using the switch. All are on except the one over the projector. Use the remote (left drawer on side of fireplace to turn this one on). Note: Projector picture will be distorted if use fan at the same time.