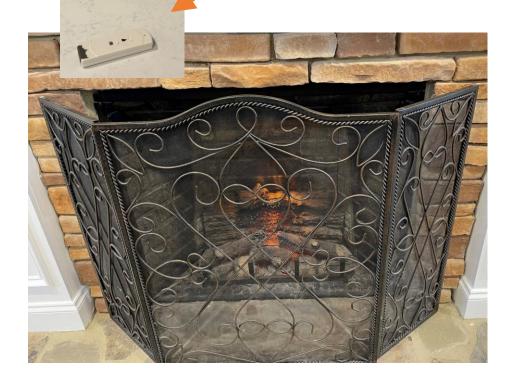

# Fans and Fireplace

The fireplace can be turned on by flipping the switch up and then using the remote (located in drawer to right of fireplace).

The Fans can be turned on by using the switch. All are on except the one over the projector. Use the remote (left drawer on side of fireplace to turn this one on). Note: Projector picture will be distorted if use fan at the same time.