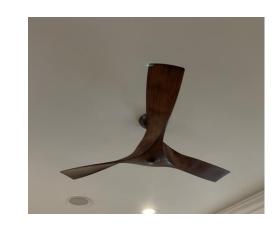

# Fans and Fireplace

The fireplace can be turned on by flipping the switch up and then using the remote (located in drawer to right of fireplace).

The Fans can be turned on by using the switch. All are on except the one over the projector. Use the remote (left drawer on side of fireplace to turn this one on). Note: Projector picture will be distorted if use fan at the same time.