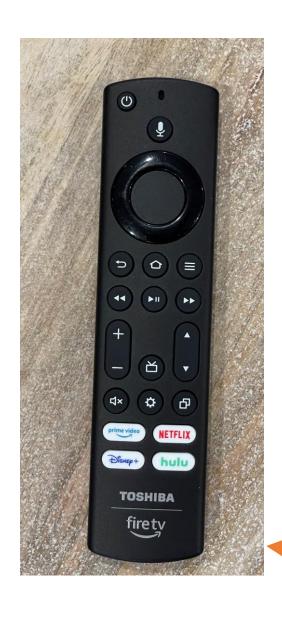

# Television

This one remote (in the drawer to the left of the fireplace) controls the Television.