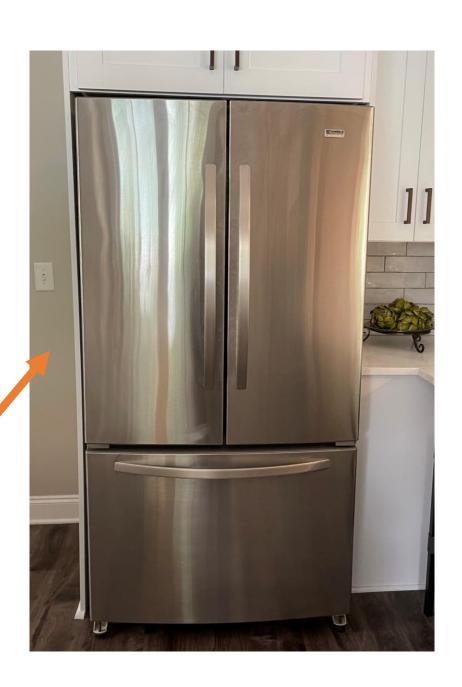

# Kitchen

The Kitchen is equipped with a

Microwave
Warming drawer
and
Refrigerator

(please wipe out after use)

# Cleaning Checklist

Note: at no time should the clubhouse be left unattended

| _ | The distriction of the policy |
|---|-------------------------------------------------------------------------------------------------------------------------------------------------------------------------------------------------------------------------------------------------------------------------------------------------------------------------------------------------------------------------------------------------------------------------------------------------------------------------------------------------------------------------------------------------------------------------------------------------------------------------------------------------------------------------------------------------------------------------------------------------------------------------------------------------------------------------------------------------------------------------------------------------------------------------------------------------------------------------------------------------------------------------------------------------------------------------------------------------------------------------------------------------------------------------------------------------------------------------------------------------------------------------------------------------------------------------------------------------------------------------------------------------------------------------------------------------------------------------------------------------------------------------------------------------------------------------------------------------------------------------------------------------------------------------------------------------------------------------------------------------------------------------------------------------------------------------------------------------------------------------------------------------------------------------------------------------------------------------------------------------------------------------------------------------------------------------------------------------------------------------------|
|   | Empty out and clean refrigerator.                                                                                                                                                                                                                                                                                                                                                                                                                                                                                                                                                                                                                                                                                                                                                                                                                                                                                                                                                                                                                                                                                                                                                                                                                                                                                                                                                                                                                                                                                                                                                                                                                                                                                                                                                                                                                                                                                                                                                                                                                                                                                             |
|   | Clean microwave and warming drawer.                                                                                                                                                                                                                                                                                                                                                                                                                                                                                                                                                                                                                                                                                                                                                                                                                                                                                                                                                                                                                                                                                                                                                                                                                                                                                                                                                                                                                                                                                                                                                                                                                                                                                                                                                                                                                                                                                                                                                                                                                                                                                           |
|   | Put all tables and chairs back as shown by pictures in closet.                                                                                                                                                                                                                                                                                                                                                                                                                                                                                                                                                                                                                                                                                                                                                                                                                                                                                                                                                                                                                                                                                                                                                                                                                                                                                                                                                                                                                                                                                                                                                                                                                                                                                                                                                                                                                                                                                                                                                                                                                                                                |
|   | Vacuum carpet and empty canister.                                                                                                                                                                                                                                                                                                                                                                                                                                                                                                                                                                                                                                                                                                                                                                                                                                                                                                                                                                                                                                                                                                                                                                                                                                                                                                                                                                                                                                                                                                                                                                                                                                                                                                                                                                                                                                                                                                                                                                                                                                                                                             |
|   | Sweep kitchen, foyer, hardwoods, and bathrooms.                                                                                                                                                                                                                                                                                                                                                                                                                                                                                                                                                                                                                                                                                                                                                                                                                                                                                                                                                                                                                                                                                                                                                                                                                                                                                                                                                                                                                                                                                                                                                                                                                                                                                                                                                                                                                                                                                                                                                                                                                                                                               |
|   | Mop kitchen, foyer, and bathrooms.                                                                                                                                                                                                                                                                                                                                                                                                                                                                                                                                                                                                                                                                                                                                                                                                                                                                                                                                                                                                                                                                                                                                                                                                                                                                                                                                                                                                                                                                                                                                                                                                                                                                                                                                                                                                                                                                                                                                                                                                                                                                                            |
|   | Empty all trash cans (kitchen and bathrooms) and place trash in receptions in front of the tennis courts.                                                                                                                                                                                                                                                                                                                                                                                                                                                                                                                                                                                                                                                                                                                                                                                                                                                                                                                                                                                                                                                                                                                                                                                                                                                                                                                                                                                                                                                                                                                                                                                                                                                                                                                                                                                                                                                                                                                                                                                                                     |
|   | Put new trash bags in all cans (kitchen and bathrooms).                                                                                                                                                                                                                                                                                                                                                                                                                                                                                                                                                                                                                                                                                                                                                                                                                                                                                                                                                                                                                                                                                                                                                                                                                                                                                                                                                                                                                                                                                                                                                                                                                                                                                                                                                                                                                                                                                                                                                                                                                                                                       |
|   | If Clubhouse Décor is moved, it must be returned to original location.                                                                                                                                                                                                                                                                                                                                                                                                                                                                                                                                                                                                                                                                                                                                                                                                                                                                                                                                                                                                                                                                                                                                                                                                                                                                                                                                                                                                                                                                                                                                                                                                                                                                                                                                                                                                                                                                                                                                                                                                                                                        |
|   | If the Clubhouse event signs are used, retrieve and put back in closet.                                                                                                                                                                                                                                                                                                                                                                                                                                                                                                                                                                                                                                                                                                                                                                                                                                                                                                                                                                                                                                                                                                                                                                                                                                                                                                                                                                                                                                                                                                                                                                                                                                                                                                                                                                                                                                                                                                                                                                                                                                                       |
|   |                                                                                                                                                                                                                                                                                                                                                                                                                                                                                                                                                                                                                                                                                                                                                                                                                                                                                                                                                                                                                                                                                                                                                                                                                                                                                                                                                                                                                                                                                                                                                                                                                                                                                                                                                                                                                                                                                                                                                                                                                                                                                                                               |
|   | Notes                                                                                                                                                                                                                                                                                                                                                                                                                                                                                                                                                                                                                                                                                                                                                                                                                                                                                                                                                                                                                                                                                                                                                                                                                                                                                                                                                                                                                                                                                                                                                                                                                                                                                                                                                                                                                                                                                                                                                                                                                                                                                                                         |