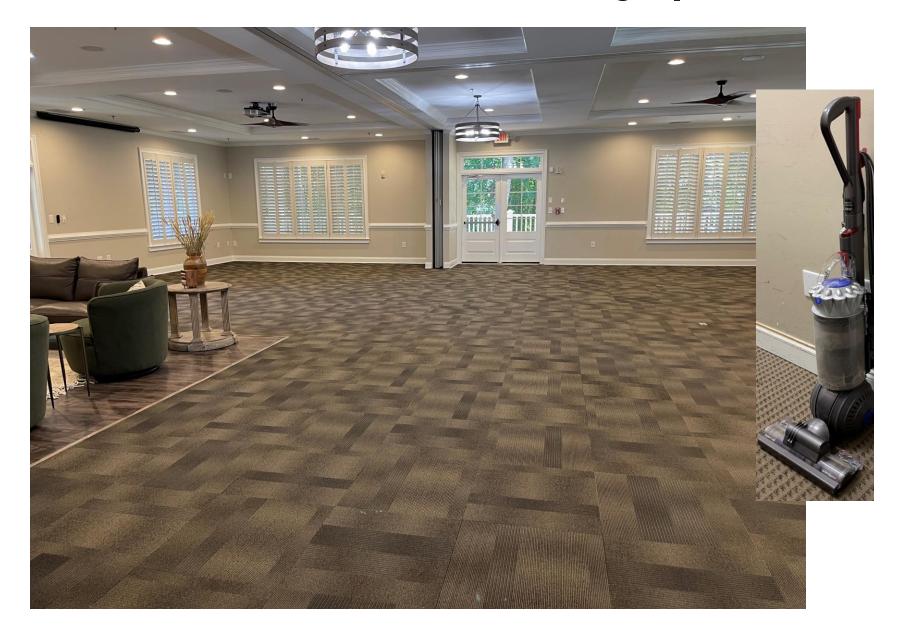

#### **Cleaning Up**

Please
vacuum
the carpet
and empty
the
canister
once
completed.

The vacuum is located in the closet to the right of the fireplace.