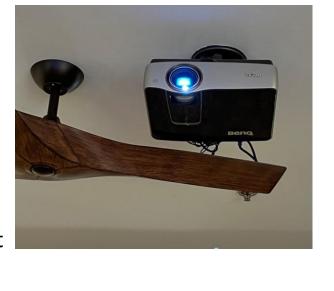

#### **Projector**

Point the Projector remote at the projector to turn it on. Wait a minute for it to warm up.

Use this button to turn on the projector.

(sound system page) for sound

Use this cable for slide shows/etc It goes in the wall under the screen.

# Fans and Fireplace

The fireplace can be turned on by flipping the switch up and then using the remote (located in drawer to right of fireplace).

The Fans can be turned on by using the switch. All are on except the one over the projector. Use the remote (left drawer on side of fireplace to turn this one on). Note: Projector picture will be distorted if use fan at the same time.