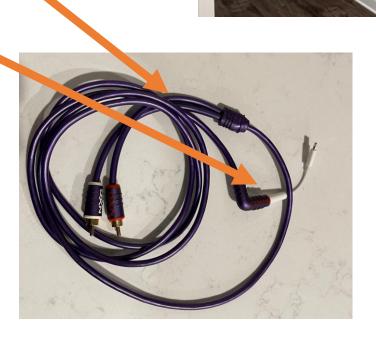

#### Sound System

There are 4 areas for the sound system:

- Outdoors
- Kitchen
- Fireplace
- Main Room

Connect your music source using the Purple Cable.

There is an IPhone attachment on the cable if you need it. (Please make sure it stays in the drawer to the left of the fireplace if not needed.)