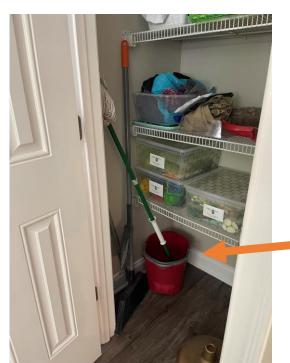

#### Time to Clean Up

A mop and broom are located in the Kitchen closet.

Please be sure to empty ALL the trash. Trash cans are located at the circular drive (in front of the clubhouse).