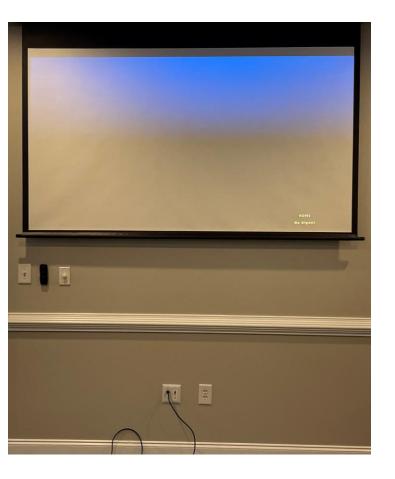

#### **Projector**

Point the Projector remote at the projector to turn it on. Wait a minute for it to warm up.

Use this button to turn on the projector.

(sound system page) for sound

Use this cable for slide shows/etc It goes in the wall under the screen.

This remote puts the screen up and down.

Select Input 3