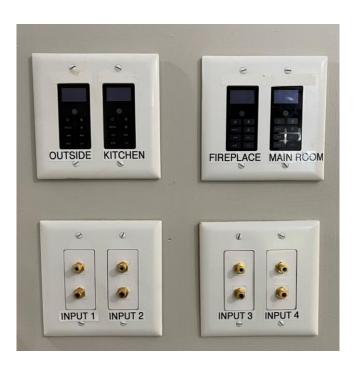

#### Sound System

There are 4 areas for the sound system:

- Outdoors
- Kitchen
- Fireplace
- Main Room

Connect your music source using the Purple Cable.

There is an IPhone attachment on the cable if you need it. (Please make sure it stays in the drawer to the left of the fireplace if not needed.)

The volume controls are by each door to adjust the volume in that particular area and outside is by each door. All volume controllers are labeled.

Use Input 3 for Projector Sound

OUTSIDE

INPUT 1