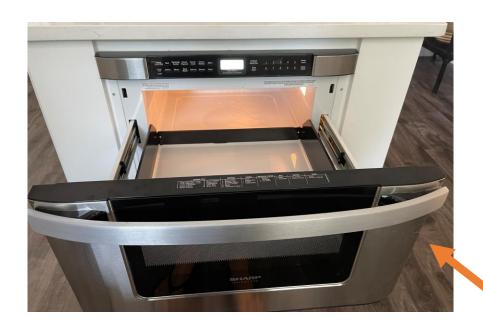

# Kitchen

The Kitchen is equipped with a

Microwave
Warming drawer
and
Refrigerator

(please wipe out after use)

# Cleaning Checklist

Note: at no time should the clubhouse be left unattended

| _ | The distriction of the policy |
|---|-------------------------------------------------------------------------------------------------------------------------------------------------------------------------------------------------------------------------------------------------------------------------------------------------------------------------------------------------------------------------------------------------------------------------------------------------------------------------------------------------------------------------------------------------------------------------------------------------------------------------------------------------------------------------------------------------------------------------------------------------------------------------------------------------------------------------------------------------------------------------------------------------------------------------------------------------------------------------------------------------------------------------------------------------------------------------------------------------------------------------------------------------------------------------------------------------------------------------------------------------------------------------------------------------------------------------------------------------------------------------------------------------------------------------------------------------------------------------------------------------------------------------------------------------------------------------------------------------------------------------------------------------------------------------------------------------------------------------------------------------------------------------------------------------------------------------------------------------------------------------------------------------------------------------------------------------------------------------------------------------------------------------------------------------------------------------------------------------------------------------------|
|   | Empty out and clean refrigerator.                                                                                                                                                                                                                                                                                                                                                                                                                                                                                                                                                                                                                                                                                                                                                                                                                                                                                                                                                                                                                                                                                                                                                                                                                                                                                                                                                                                                                                                                                                                                                                                                                                                                                                                                                                                                                                                                                                                                                                                                                                                                                             |
|   | Clean microwave and warming drawer.                                                                                                                                                                                                                                                                                                                                                                                                                                                                                                                                                                                                                                                                                                                                                                                                                                                                                                                                                                                                                                                                                                                                                                                                                                                                                                                                                                                                                                                                                                                                                                                                                                                                                                                                                                                                                                                                                                                                                                                                                                                                                           |
|   | Put all tables and chairs back as shown by pictures in closet.                                                                                                                                                                                                                                                                                                                                                                                                                                                                                                                                                                                                                                                                                                                                                                                                                                                                                                                                                                                                                                                                                                                                                                                                                                                                                                                                                                                                                                                                                                                                                                                                                                                                                                                                                                                                                                                                                                                                                                                                                                                                |
|   | Vacuum carpet and empty canister.                                                                                                                                                                                                                                                                                                                                                                                                                                                                                                                                                                                                                                                                                                                                                                                                                                                                                                                                                                                                                                                                                                                                                                                                                                                                                                                                                                                                                                                                                                                                                                                                                                                                                                                                                                                                                                                                                                                                                                                                                                                                                             |
|   | Sweep kitchen, foyer, hardwoods, and bathrooms.                                                                                                                                                                                                                                                                                                                                                                                                                                                                                                                                                                                                                                                                                                                                                                                                                                                                                                                                                                                                                                                                                                                                                                                                                                                                                                                                                                                                                                                                                                                                                                                                                                                                                                                                                                                                                                                                                                                                                                                                                                                                               |
|   | Mop kitchen, foyer, and bathrooms.                                                                                                                                                                                                                                                                                                                                                                                                                                                                                                                                                                                                                                                                                                                                                                                                                                                                                                                                                                                                                                                                                                                                                                                                                                                                                                                                                                                                                                                                                                                                                                                                                                                                                                                                                                                                                                                                                                                                                                                                                                                                                            |
|   | Empty all trash cans (kitchen and bathrooms) and place trash in receptions in front of the tennis courts.                                                                                                                                                                                                                                                                                                                                                                                                                                                                                                                                                                                                                                                                                                                                                                                                                                                                                                                                                                                                                                                                                                                                                                                                                                                                                                                                                                                                                                                                                                                                                                                                                                                                                                                                                                                                                                                                                                                                                                                                                     |
|   | Put new trash bags in all cans (kitchen and bathrooms).                                                                                                                                                                                                                                                                                                                                                                                                                                                                                                                                                                                                                                                                                                                                                                                                                                                                                                                                                                                                                                                                                                                                                                                                                                                                                                                                                                                                                                                                                                                                                                                                                                                                                                                                                                                                                                                                                                                                                                                                                                                                       |
|   | If Clubhouse Décor is moved, it must be returned to original location.                                                                                                                                                                                                                                                                                                                                                                                                                                                                                                                                                                                                                                                                                                                                                                                                                                                                                                                                                                                                                                                                                                                                                                                                                                                                                                                                                                                                                                                                                                                                                                                                                                                                                                                                                                                                                                                                                                                                                                                                                                                        |
|   | If the Clubhouse event signs are used, retrieve and put back in closet.                                                                                                                                                                                                                                                                                                                                                                                                                                                                                                                                                                                                                                                                                                                                                                                                                                                                                                                                                                                                                                                                                                                                                                                                                                                                                                                                                                                                                                                                                                                                                                                                                                                                                                                                                                                                                                                                                                                                                                                                                                                       |
|   |                                                                                                                                                                                                                                                                                                                                                                                                                                                                                                                                                                                                                                                                                                                                                                                                                                                                                                                                                                                                                                                                                                                                                                                                                                                                                                                                                                                                                                                                                                                                                                                                                                                                                                                                                                                                                                                                                                                                                                                                                                                                                                                               |
|   | Notes                                                                                                                                                                                                                                                                                                                                                                                                                                                                                                                                                                                                                                                                                                                                                                                                                                                                                                                                                                                                                                                                                                                                                                                                                                                                                                                                                                                                                                                                                                                                                                                                                                                                                                                                                                                                                                                                                                                                                                                                                                                                                                                         |