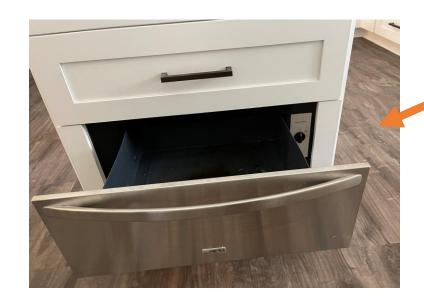

# Kitchen

The Kitchen is equipped with a

Microwave
Warming drawer
and
Refrigerator

(please wipe out after use)

# Cleaning Checklist

Note: at no time should the clubhouse be left unattended

| _ | The distriction of the policy |
|---|-------------------------------------------------------------------------------------------------------------------------------------------------------------------------------------------------------------------------------------------------------------------------------------------------------------------------------------------------------------------------------------------------------------------------------------------------------------------------------------------------------------------------------------------------------------------------------------------------------------------------------------------------------------------------------------------------------------------------------------------------------------------------------------------------------------------------------------------------------------------------------------------------------------------------------------------------------------------------------------------------------------------------------------------------------------------------------------------------------------------------------------------------------------------------------------------------------------------------------------------------------------------------------------------------------------------------------------------------------------------------------------------------------------------------------------------------------------------------------------------------------------------------------------------------------------------------------------------------------------------------------------------------------------------------------------------------------------------------------------------------------------------------------------------------------------------------------------------------------------------------------------------------------------------------------------------------------------------------------------------------------------------------------------------------------------------------------------------------------------------------------|
|   | Empty out and clean refrigerator.                                                                                                                                                                                                                                                                                                                                                                                                                                                                                                                                                                                                                                                                                                                                                                                                                                                                                                                                                                                                                                                                                                                                                                                                                                                                                                                                                                                                                                                                                                                                                                                                                                                                                                                                                                                                                                                                                                                                                                                                                                                                                             |
|   | Clean microwave and warming drawer.                                                                                                                                                                                                                                                                                                                                                                                                                                                                                                                                                                                                                                                                                                                                                                                                                                                                                                                                                                                                                                                                                                                                                                                                                                                                                                                                                                                                                                                                                                                                                                                                                                                                                                                                                                                                                                                                                                                                                                                                                                                                                           |
|   | Put all tables and chairs back as shown by pictures in closet.                                                                                                                                                                                                                                                                                                                                                                                                                                                                                                                                                                                                                                                                                                                                                                                                                                                                                                                                                                                                                                                                                                                                                                                                                                                                                                                                                                                                                                                                                                                                                                                                                                                                                                                                                                                                                                                                                                                                                                                                                                                                |
|   | Vacuum carpet and empty canister.                                                                                                                                                                                                                                                                                                                                                                                                                                                                                                                                                                                                                                                                                                                                                                                                                                                                                                                                                                                                                                                                                                                                                                                                                                                                                                                                                                                                                                                                                                                                                                                                                                                                                                                                                                                                                                                                                                                                                                                                                                                                                             |
|   | Sweep kitchen, foyer, hardwoods, and bathrooms.                                                                                                                                                                                                                                                                                                                                                                                                                                                                                                                                                                                                                                                                                                                                                                                                                                                                                                                                                                                                                                                                                                                                                                                                                                                                                                                                                                                                                                                                                                                                                                                                                                                                                                                                                                                                                                                                                                                                                                                                                                                                               |
|   | Mop kitchen, foyer, and bathrooms.                                                                                                                                                                                                                                                                                                                                                                                                                                                                                                                                                                                                                                                                                                                                                                                                                                                                                                                                                                                                                                                                                                                                                                                                                                                                                                                                                                                                                                                                                                                                                                                                                                                                                                                                                                                                                                                                                                                                                                                                                                                                                            |
|   | Empty all trash cans (kitchen and bathrooms) and place trash in receptions in front of the tennis courts.                                                                                                                                                                                                                                                                                                                                                                                                                                                                                                                                                                                                                                                                                                                                                                                                                                                                                                                                                                                                                                                                                                                                                                                                                                                                                                                                                                                                                                                                                                                                                                                                                                                                                                                                                                                                                                                                                                                                                                                                                     |
|   | Put new trash bags in all cans (kitchen and bathrooms).                                                                                                                                                                                                                                                                                                                                                                                                                                                                                                                                                                                                                                                                                                                                                                                                                                                                                                                                                                                                                                                                                                                                                                                                                                                                                                                                                                                                                                                                                                                                                                                                                                                                                                                                                                                                                                                                                                                                                                                                                                                                       |
|   | If Clubhouse Décor is moved, it must be returned to original location.                                                                                                                                                                                                                                                                                                                                                                                                                                                                                                                                                                                                                                                                                                                                                                                                                                                                                                                                                                                                                                                                                                                                                                                                                                                                                                                                                                                                                                                                                                                                                                                                                                                                                                                                                                                                                                                                                                                                                                                                                                                        |
|   | If the Clubhouse event signs are used, retrieve and put back in closet.                                                                                                                                                                                                                                                                                                                                                                                                                                                                                                                                                                                                                                                                                                                                                                                                                                                                                                                                                                                                                                                                                                                                                                                                                                                                                                                                                                                                                                                                                                                                                                                                                                                                                                                                                                                                                                                                                                                                                                                                                                                       |
|   |                                                                                                                                                                                                                                                                                                                                                                                                                                                                                                                                                                                                                                                                                                                                                                                                                                                                                                                                                                                                                                                                                                                                                                                                                                                                                                                                                                                                                                                                                                                                                                                                                                                                                                                                                                                                                                                                                                                                                                                                                                                                                                                               |
|   | Notes                                                                                                                                                                                                                                                                                                                                                                                                                                                                                                                                                                                                                                                                                                                                                                                                                                                                                                                                                                                                                                                                                                                                                                                                                                                                                                                                                                                                                                                                                                                                                                                                                                                                                                                                                                                                                                                                                                                                                                                                                                                                                                                         |