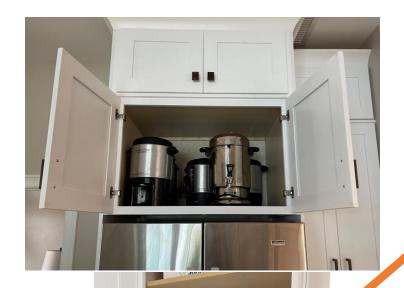

#### Kitchen - continued

The Kitchen is also equipped with:

An Ice Machine

2 Drip Coffee Pots Keurig **Combination Pot** and

Percolators

Residents often utilize this space for coolers and serving drinks.